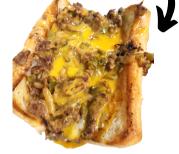

### **CHI-TOWN CHEESESTEAK \$16**

SEARED IMPOSSIBLE, MUSHROOMS, ONIONS, GREEN PEPPERS, PROVOLONE CHEESE, AND CHEDDER CHEESE SAUCE SERVED ON GARLIC BREAD.